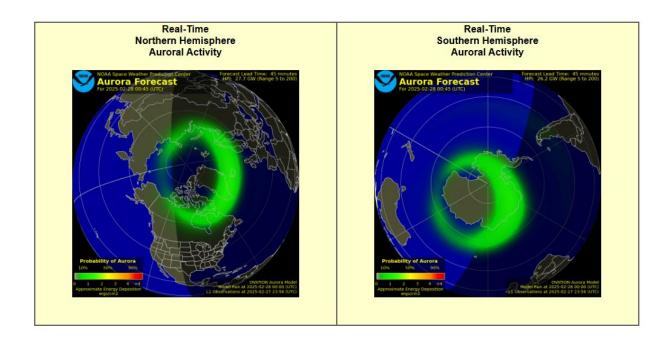

#### **Current Solar Indices from WWV**

# SFI = 170 A = 31 K = 3

## Conditions during the last 24 hours

Space weather for the past 24 hours has been moderate. Geomagnetic storms reaching the G2 level occurred.

#### Forecast for the next 24 hours

Space weather for the next 24 hours is predicted to be moderate. Radio blackouts reaching the R2 level are likely.

The Penticton Observatory SFI value on 26-Feb-2025 at 2200Z was: